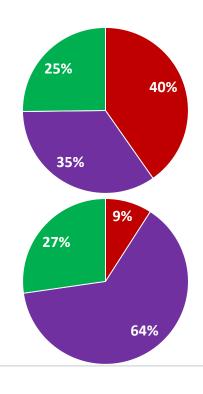

#### **Breakdown by sector (\$):**

- 44% ICT
- 56% advanced manufacturing

Investment by

<sup>\*</sup> As of November 17, 2023

#### **INVESTMENT CLOSED DEALS ALL-TIME\***

98 closed deals

Investment value of \$1,826,475,067

**4,936** new jobs created

**47 local** expansions **51 FDI** 

Breakdown of deals by sector (\$):

> 57% advanced manufacturing **29%** ICT 6% business and financial services 5% food and

Cambridge Kitchener

**Townships** 

Waterloo

Cambridge Kitchener

**Townships** Waterloo

11%

39%

14%

36%

<sup>\*</sup> As of November 17, 2023

agriculture

2% other