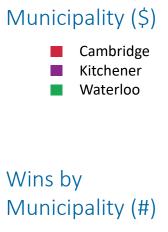

#### **INVESTMENT CLOSED DEALS ALL-TIME\***

98 closed deals

Investment value of \$1,826,475,067

**4,936** new jobs created

**47 local** expansions **51 FDI** 

Breakdown of deals by sector (\$):

> 57% advanced manufacturing **29%** ICT 6% business and financial services 5% food and

Cambridge Kitchener

**Townships** 

Waterloo

Cambridge Kitchener

**Townships** Waterloo

11%

39%

14%

36%

<sup>\*</sup> As of November 17, 2023

agriculture

2% other

# **NOTABLE CAMBRIDGE WINS**

Over \$657 Million in Closed Deals since inception