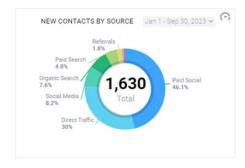

### **LEAD GENERATION**

1600+ contacts 430+ MQLs 5.3 M+ impressions

\* As of September 30, 2023