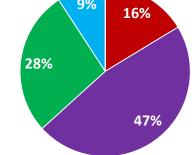

#### **INVESTMENT CLOSED DEALS ALL-TIME\***

98 closed deals

Investment value of \$1,826,475,067

**4,936** new jobs created

**47 local** expansions **51 FDI** 

Breakdown of deals by sector (\$):

> 57% advanced manufacturing **29%** ICT 6% business and financial services 5% food and

Cambridge Kitchener

**Townships** 

Waterloo

Cambridge Kitchener

**Townships** Waterloo

11%

39%

14%

36%

<sup>\*</sup> As of November 17, 2023

agriculture

2% other