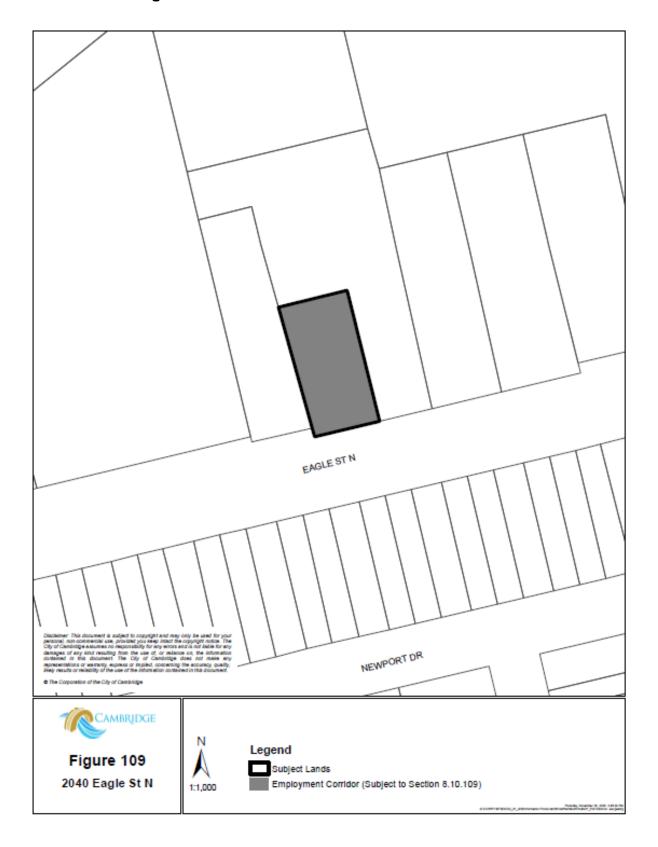

## Amendment No. 73 to the City of Cambridge Official Plan

- 1. Chapter 14, Map 2A of the City of Cambridge Official Plan is hereby amended by adding Site Specific Figure 109, as shown on Schedule 'A' attached hereto;
- 2. Chapter 16 of the City of Cambridge Official Plan is hereby amended by adding Figure 109 as shown on Schedule 'B' attached hereto;
- 3. Section 8.10 of the City of Cambridge Official Plan is hereby amended by adding the following subsection thereto:

## 8.10.109 **2040 Eagle Street North**

- 1. Notwithstanding policy 8.5.3.3.2 of this plan, for the lands located at 2040 Eagle Street North and designated as Employment Corridor on Map 2 of this Plan, and shown on Figure 109, the following use shall also be permitted:
  - a) medical office and clinic use

## Schedule B - Figure 109