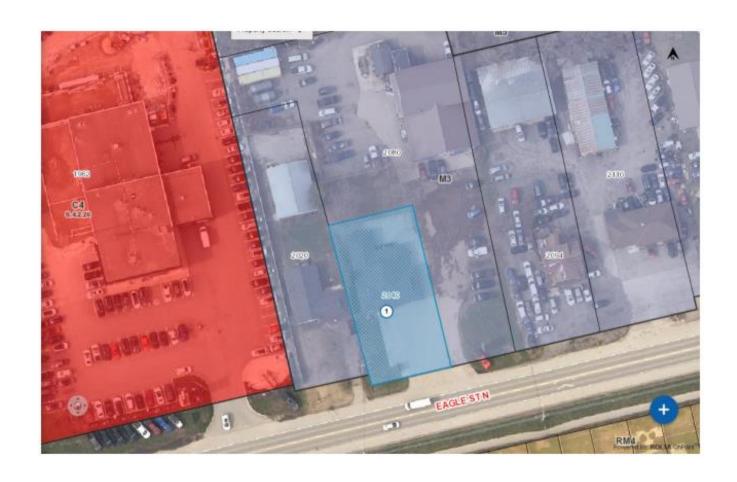

## Subject Property

- The Subject Site is designated Industrial Employment Corridor by the City's Official Plan and zoned Industrial M3 by the City's Zoning By-law No. 150-85.
- Presently, medical uses are only permitted within the Industrial –
  Employment Corridor designation on a limited basis within industrial
   malls provided the uses are compatible with the development and
   operation of industrial uses.
- The Subject Site has been used commercially since 1986.

# Subject Property – Air Map