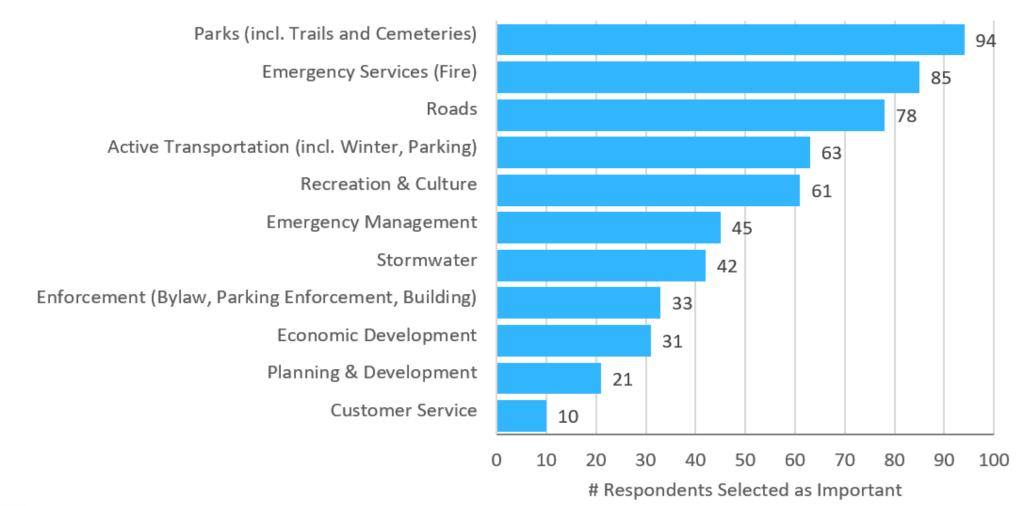

2021 Budget: through Strategic Plan Update
- 2020 Budget: 510
- 2019 Budget: 56



## Strategic Actions

| Strategic Action                                              | Average Rank |
|---------------------------------------------------------------|--------------|
| Create and activate spaces that offer things for people to do | 2.71         |
| Establish our core areas as attractive destinations           | 2.86         |
| Provide age-friendly services that are accessible to all      | 3.60         |
| Enhance opportunities to enjoy built and natural heritage     | 3.61         |
| Lay the foundation for future community building              | 3.86         |
| Enhance equity and inclusion efforts                          | 4.18         |



# Balancing the Budget



# City Services





#### Taxes vs User Fees





## Understanding Municipal Budgets





#### Next Steps









cambridge.ca/budget