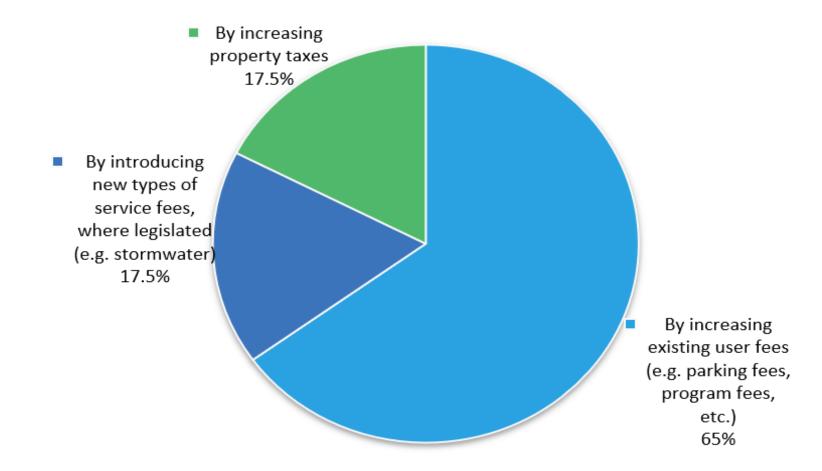

ic Plan Update
- 2020 Budget: 510
- 2019 Budget: 56



## Strategic Actions

| Strategic Action                                              | Average Rank |
|---------------------------------------------------------------|--------------|
| Create and activate spaces that offer things for people to do | 2.71         |
| Establish our core areas as attractive destinations           | 2.86         |
| Provide age-friendly services that are accessible to all      | 3.60         |
| Enhance opportunities to enjoy built and natural heritage     | 3.61         |
| Lay the foundation for future community building              | 3.86         |
| Enhance equity and inclusion efforts                          | 4.18         |



# Balancing the Budget



# City Services





#### Taxes vs User Fees





## Understanding Municipal Budgets





#### Next Steps









cambridge.ca/budget