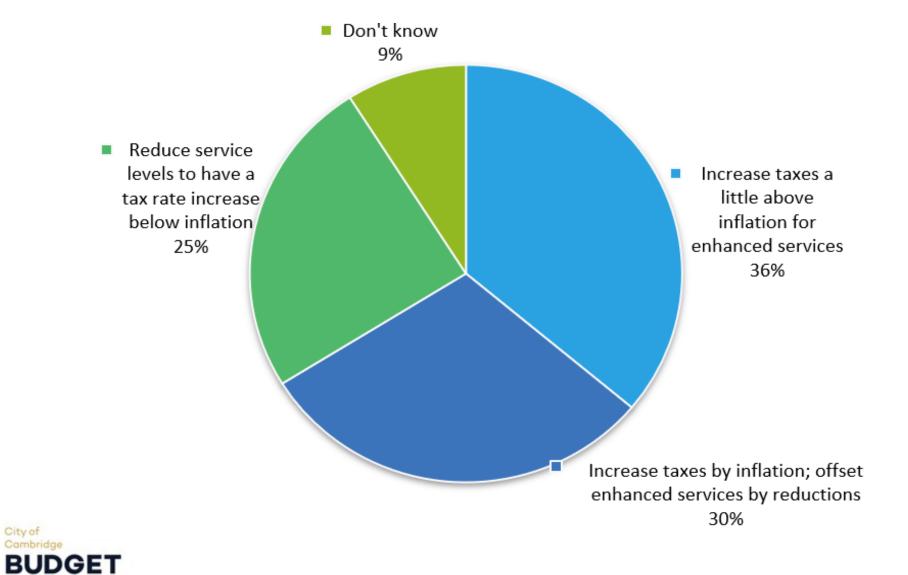

2022 Budget: 133
- 2021 Budget: through Strategic Plan Update
- 2020 Budget: 510
- 2019 Budget: 56



## Strategic Actions

| Strategic Action                                              | Average Rank |
|---------------------------------------------------------------|--------------|
| Create and activate spaces that offer things for people to do | 2.71         |
| Establish our core areas as attractive destinations           | 2.86         |
| Provide age-friendly services that are accessible to all      | 3.60         |
| Enhance opportunities to enjoy built and natural heritage     | 3.61         |
| Lay the foundation for future community building              | 3.86         |
| Enhance equity and inclusion efforts                          | 4.18         |



# Balancing the Budget



# City Services





#### Taxes vs User Fees





## Understanding Municipal Budgets





#### Next Steps









cambridge.ca/budget