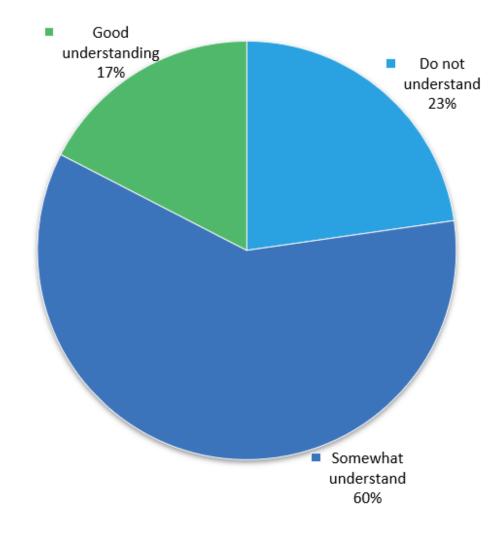

Budget: 56



## Strategic Actions

| Strategic Action                                              | Average Rank |
|---------------------------------------------------------------|--------------|
| Create and activate spaces that offer things for people to do | 2.71         |
| Establish our core areas as attractive destinations           | 2.86         |
| Provide age-friendly services that are accessible to all      | 3.60         |
| Enhance opportunities to enjoy built and natural heritage     | 3.61         |
| Lay the foundation for future community building              | 3.86         |
| Enhance equity and inclusion efforts                          | 4.18         |



# Balancing the Budget



# City Services





#### Taxes vs User Fees





## Understanding Municipal Budgets





#### Next Steps









cambridge.ca/budget