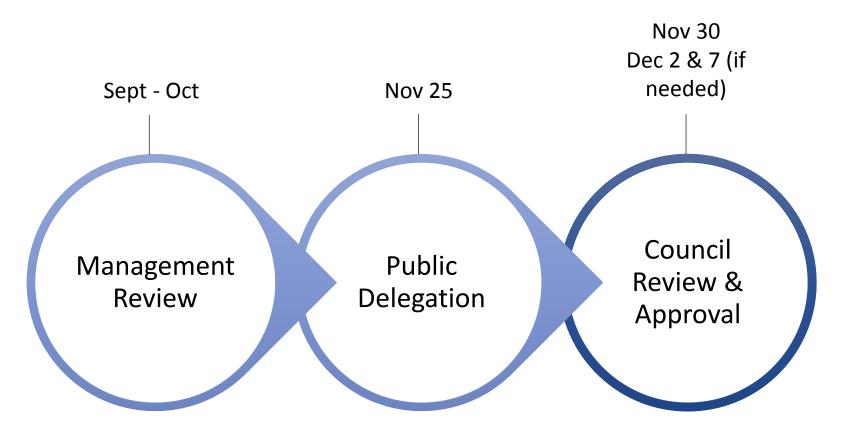

## Budget Timeline

| budget & business Flan Freparation | / We are nere: Present results to Council |
|------------------------------------|-------------------------------------------|
| Staff prepare budget               |                                           |
| Public engagement survey           |                                           |
|                                    |                                           |
| Management Review                  |                                           |
| Capital Budget Working Group       |                                           |
| Corporate Leadership Team          |                                           |
|                                    |                                           |
| Council Review                     |                                           |
| Budget release to public           |                                           |
| Public delegation                  |                                           |
| Council budget review              |                                           |
|                                    |                                           |