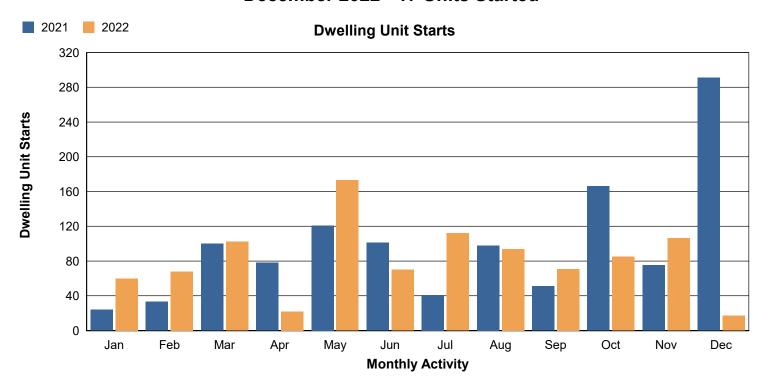

### December 2022 - 17 Units Started

### **Building Permits Statistics** December 2022

COMMUNITY DEVELOPMENT

50 Dickson Street, P.O. Box 669 Cambridge ON N1R 5W8

Tel: (519) 623-1340 Fax: (519) 622-6184

| PERMITS ISSUED JANUARY TO DECEMBER |                        |        |             |       |            |                |       |
|------------------------------------|------------------------|--------|-------------|-------|------------|----------------|-------|
|                                    |                        | 2022   |             | 2021  |            |                |       |
| Classification                     | Description            | Permit | Value       | Units | Permit     | Value          | Units |
| Residential                        | New House              | 303    | 121,791,927 | 305   | 8 <u>2</u> | 36,511,861     | 82    |
|                                    | New Townhouse          | 253    | 70,915,885  | 328   | 603        | 142,585,488.89 | 669   |
|                                    | Low Rise, New-Add-Alt  | 5      | 2,960,000   | 0     | 6          | 1,702,743      | 4     |
|                                    | High Rise, New-Add-Alt | 7      | 35,120,000  | 181   | 11         | 66,443,900     | 355   |
|                                    | House - Alteration *   | 500    | 32,030,638  | 163   | 340        | 19,956,699     | 65    |
|                                    | Deck/Porch             | 137    | 2,214,311   | 0     | 121        | 2,459,039      | 0     |
|                                    | Accessory Structure    | 68     | 4,565,252   | 3     | 67         | 2,205,996      | 4     |
|                                    | Foundation Only        | 9      | 2,351,177   | 0     | 2          | 885,000        | 0     |
|                                    | Total                  | 1,282  | 271,949,191 | 980   | 1,232      | 272,750,727    | 1,179 |
| Assembly                           | Alteration             | 20     | 8,574,000   | 0     | 23         | 59,938,533     | 0     |
|                                    | New/Addition           | 5      | 26,161,427  | 0     | 2          | 5,288,000      | 0     |
|                                    | School Portable        | 3      | 64,400      | 0     | 5          | 62,200         | 0     |
| Institutional                      | Alteration             | 1      | 150,000     | 0     | 3          | 1,800,000      | 0     |
|                                    | New/Addition           | 0      | 0           | 0     | 1          | 9,500,000      | 0     |
| Office/Personal Service            | Alteration             | 27     | 6,096,945   | 0     | 33         | 8,033,650      | 1     |
|                                    | New/Addition           | 4      | 1,221,485   | 1     | 8          | 9,500,000      | 1     |
| Commercial                         | Alteration             | 34     | 6,686,121   | 4     | 31         | 5,759,900      | 0     |
|                                    | New/Addition           | 3      | 2,775,000   | 0     | 4          | 6,226,125      | 6     |
| Industrial                         | Alteration             | 36     | 57,455,149  | 0     | 40         | 14,085,004     | 0     |
|                                    | New/Addition           | 21     | 176,259,995 | 0     | 12         | 76,246,294     | 0     |
|                                    | Total                  | 154    | 285,444,522 | 5     | 162        | 213,665,206    | 7     |
| Other                              | Agricultural Building  | 0      | 0           | 0     | 0          | 0              | 0     |
|                                    | Change of Use          | 0      | 0           | 0     | 0          | 0              | 0     |
|                                    | Conditional Permits    | 5      | 1,225,000   | 0     | 2          | 750,000        | 0     |
|                                    | Demolition             | 34     | 1,064,000   | 0     | 33         | 2,056,200      | 0     |
|                                    | Designated Structures  | 24     | 6,819,108   | 0     | 21         | 1,108,200      | 0     |
|                                    | Foundation - Non Res   | 5      | 84,637,623  | 0     | 7          | 11,548,000     | 0     |
|                                    | Miscellaneous Permits  | 29     | 3,347,046   | 0     | 32         | 6,310,875      | 0     |
|                                    | Permanent Signs        | 71     | 756,531     | 0     | 94         | 1,065,659      | 0     |
|                                    | Plumbing Only          | 140    | 4,581,549   | 0     | 141        | 4,584,053      | 0     |
|                                    | Temporary Tent         | 13     | 70,570      | 0     | 9          | 195,330        | 0     |
|                                    | Total                  | 321    | 102,501,428 | 0     | 339        | 27,618,317     | 0     |
| Grand Total                        |                        | 1,757  | 659,895,140 | 985   | 1,733      | 514,034,250    | 1,186 |