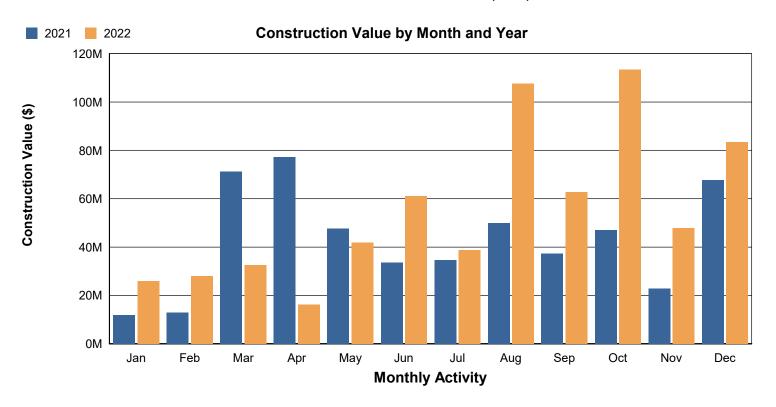

## 1,757 Permits Issued Year to Date Total Construction Value of \$659,895,140

### **Building Permits Statistics** December 2022

COMMUNITY DEVELOPMENT

50 Dickson Street, P.O. Box 669 Cambridge ON N1R 5W8

Tel: (519) 623-1340 Fax: (519) 622-6184

| PERMITS ISSUED JANUARY TO DECEMBER |                        |        |             |       |            |                |       |
|------------------------------------|------------------------|--------|-------------|-------|------------|----------------|-------|
|                                    |                        | 2022   |             | 2021  |            |                |       |
| Classification                     | Description            | Permit | Value       | Units | Permit     | Value          | Units |
| Residential                        | New House              | 303    | 121,791,927 | 305   | 8 <u>2</u> | 36,511,861     | 82    |
|                                    | New Townhouse          | 253    | 70,915,885  | 328   | 603        | 142,585,488.89 | 669   |
|                                    | Low Rise, New-Add-Alt  | 5      | 2,960,000   | 0     | 6          | 1,702,743      | 4     |
|                                    | High Rise, New-Add-Alt | 7      | 35,120,000  | 181   | 11         | 66,443,900     | 355   |
|                                    | House - Alteration *   | 500    | 32,030,638  | 163   | 340        | 19,956,699     | 65    |
|                                    | Deck/Porch             | 137    | 2,214,311   | 0     | 121        | 2,459,039      | 0     |
|                                    | Accessory Structure    | 68     | 4,565,252   | 3     | 67         | 2,205,996      | 4     |
|                                    | Foundation Only        | 9      | 2,351,177   | 0     | 2          | 885,000        | 0     |
|                                    | Total                  | 1,282  | 271,949,191 | 980   | 1,232      | 272,750,727    | 1,179 |
| Assembly                           | Alteration             | 20     | 8,574,000   | 0     | 23         | 59,938,533     | 0     |
|                                    | New/Addition           | 5      | 26,161,427  | 0     | 2          | 5,288,000      | 0     |
|                                    | School Portable        | 3      | 64,400      | 0     | 5          | 62,200         | 0     |
| Institutional                      | Alteration             | 1      | 150,000     | 0     | 3          | 1,800,000      | 0     |
|                                    | New/Addition           | 0      | 0           | 0     | 1          | 9,500,000      | 0     |
| Office/Personal Service            | Alteration             | 27     | 6,096,945   | 0     | 33         | 8,033,650      | 1     |
|                                    | New/Addition           | 4      | 1,221,485   | 1     | 8          | 9,500,000      | 1     |
| Commercial                         | Alteration             | 34     | 6,686,121   | 4     | 31         | 5,759,900      | 0     |
|                                    | New/Addition           | 3      | 2,775,000   | 0     | 4          | 6,226,125      | 6     |
| Industrial                         | Alteration             | 36     | 57,455,149  | 0     | 40         | 14,085,004     | 0     |
|                                    | New/Addition           | 21     | 176,259,995 | 0     | 12         | 76,246,294     | 0     |
|                                    | Total                  | 154    | 285,444,522 | 5     | 162        | 213,665,206    | 7     |
| Other                              | Agricultural Building  | 0      | 0           | 0     | 0          | 0              | 0     |
|                                    | Change of Use          | 0      | 0           | 0     | 0          | 0              | 0     |
|                                    | Conditional Permits    | 5      | 1,225,000   | 0     | 2          | 750,000        | 0     |
|                                    | Demolition             | 34     | 1,064,000   | 0     | 33         | 2,056,200      | 0     |
|                                    | Designated Structures  | 24     | 6,819,108   | 0     | 21         | 1,108,200      | 0     |
|                                    | Foundation - Non Res   | 5      | 84,637,623  | 0     | 7          | 11,548,000     | 0     |
|                                    | Miscellaneous Permits  | 29     | 3,347,046   | 0     | 32         | 6,310,875      | 0     |
|                                    | Permanent Signs        | 71     | 756,531     | 0     | 94         | 1,065,659      | 0     |
|                                    | Plumbing Only          | 140    | 4,581,549   | 0     | 141        | 4,584,053      | 0     |
|                                    | Temporary Tent         | 13     | 70,570      | 0     | 9          | 195,330        | 0     |
|                                    | Total                  | 321    | 102,501,428 | 0     | 339        | 27,618,317     | 0     |
| Grand Total                        |                        | 1,757  | 659,895,140 | 985   | 1,733      | 514,034,250    | 1,186 |