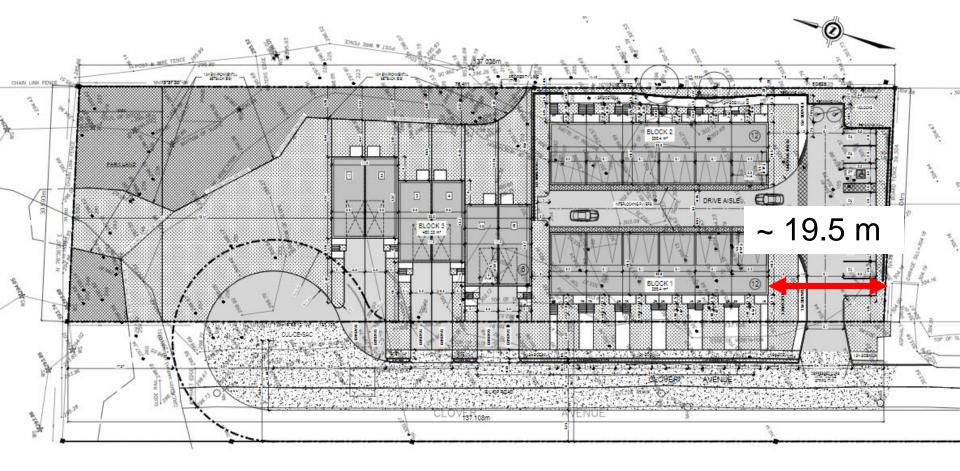

#### **Original Development Proposal**

- 3 blocks of stacked townhouses
- 44 residential units
- 62 parking stalls (18 visitor)

## Official Plan Amendment and Zoning By-Law Amendment

- Permit density (82 units per hectare)
- Rezone site RMS and OS1
- Permit FY setback of 4.5 m, Lot Area of 122 sq.m, RY of 5.8 m and SY setback of 2 m

#### 44 Units in 3 Stacked Townhouse Blocks

- 30 total units, of which 6 are proposed as street townhouses (reduced by 14)
- 33 parking spaces for stacked towns (9 being visitor)
- Street towns will have min. 2 spaces per unit
- Drive aisle shifted south on site
- Introduced turning circle to enhance fire protection

Now 30 Total Units Including 6 Street Towns

Increased Landscape Coverage, Compensation Plantings and Buffer

Increase Side Yard Setback