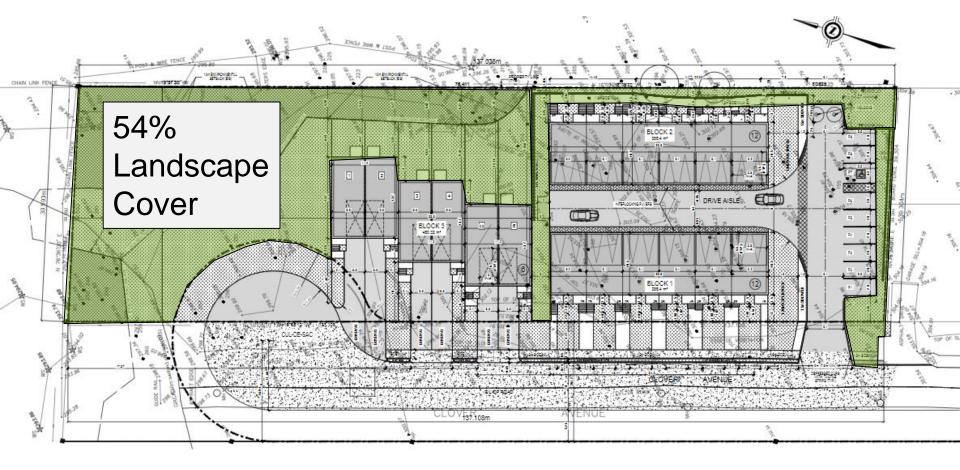

Now 30 Total Units Including 6 Street Towns

Increased Landscape Coverage, Compensation Plantings and Buffer

Increase Side Yard Setback