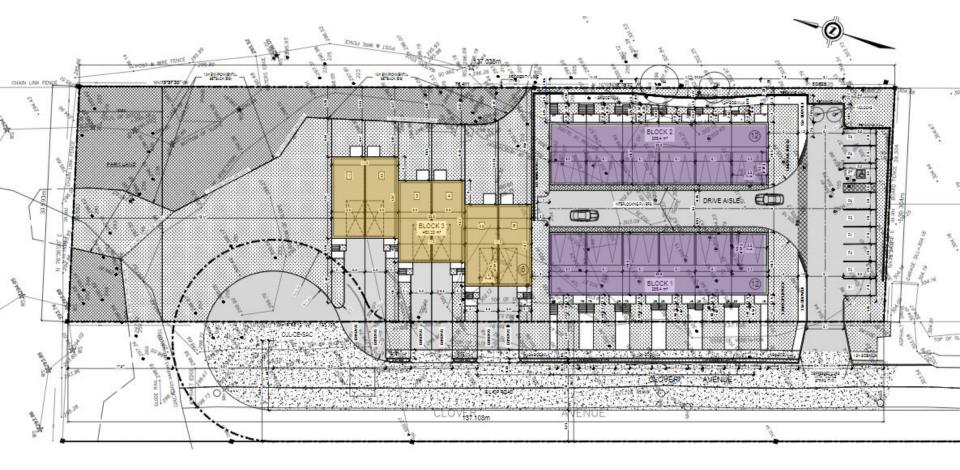

- 30 total units, of which 6 are proposed as street townhouses (reduced by 14)
- 33 parking spaces for stacked towns (9 being visitor)
- Street towns will have min. 2 spaces per unit
- Drive aisle shifted south on site
- Introduced turning circle to enhance fire protection

Now 30 Total Units Including 6 Street Towns

Increased Landscape Coverage, Compensation Plantings and Buffer

Increase Side Yard Setback