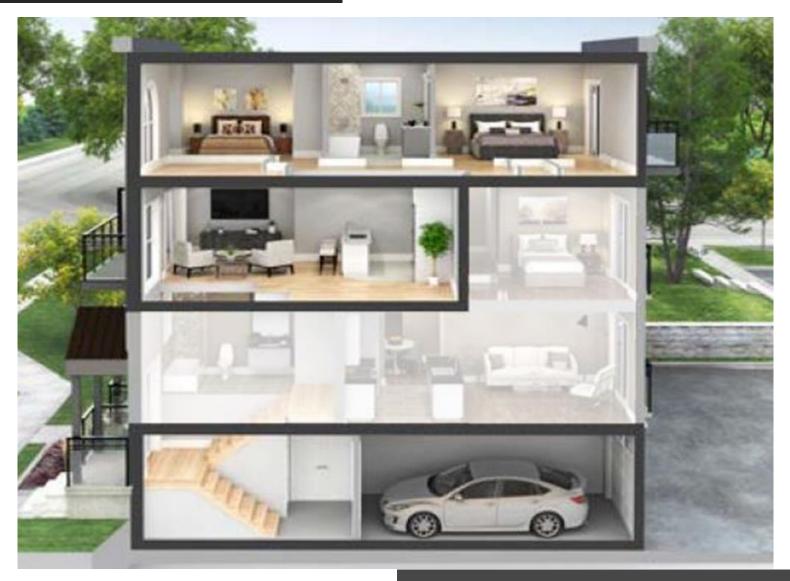

ation
- Transportation impacts and adequacy of parking
- Impact of reduced setbacks
- Impacts on adjacent natural features

- 30 total units, of which 6 are proposed as street townhouses (reduced by 14)
- 33 parking spaces for stacked towns (9 being visitor)
- Street towns will have min. 2 spaces per unit
- Drive aisle shifted south on site
- Introduced turning circle to enhance fire protection





Now 30 Total Units Including 6 Street Towns



Increased Landscape Coverage, Compensation Plantings and Buffer



Increase Side Yard Setback



#### Proposed Street Townhouses

#### 15 CLOVER AVENUE, CAMBRIDGE



#### Proposed Stack Townhouse Design

#### 15 CLOVER AVENUE, CAMBRIDGE



View looking south-east to development



View facing proposed development

#### 15 CLOVER AVENUE, CAMBRIDGE



#### Typical Stacked Town Cross Section

15

# Thank you!