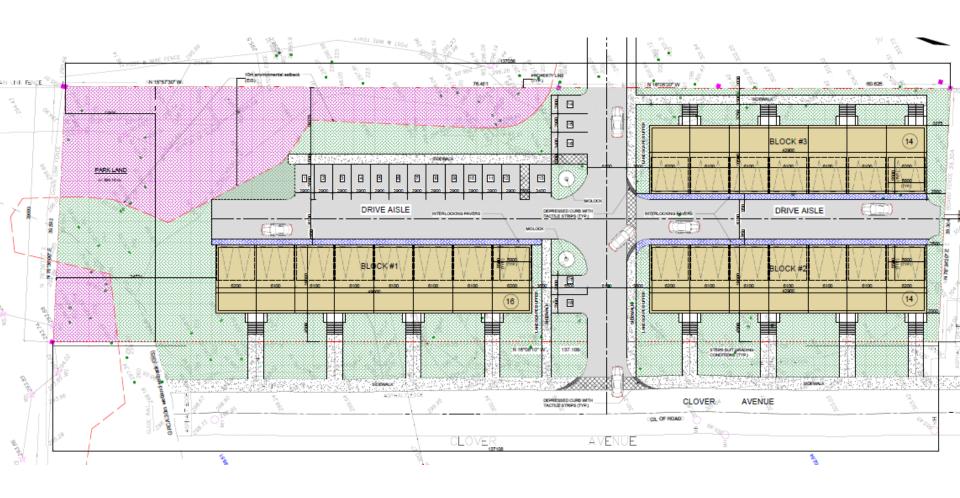

#### **Original Development Proposal**

- 3 blocks of stacked townhouses
- 44 residential units
- 62 parking stalls (18 visitor)

#### 44 Units in 3 Stacked Townhouse Blocks

- 30 total units, of which 6 are proposed as street townhouses (reduced by 14)
- 33 parking spaces for stacked towns (9 being visitor)
- Street towns will have min. 2 spaces per unit
- Drive aisle shifted south on site
- Introduced turning circle to enhance fire protection

Now 30 Total Units Including 6 Street Towns

Increased Landscape Coverage, Compensation Plantings and Buffer

Increase Side Yard Setback