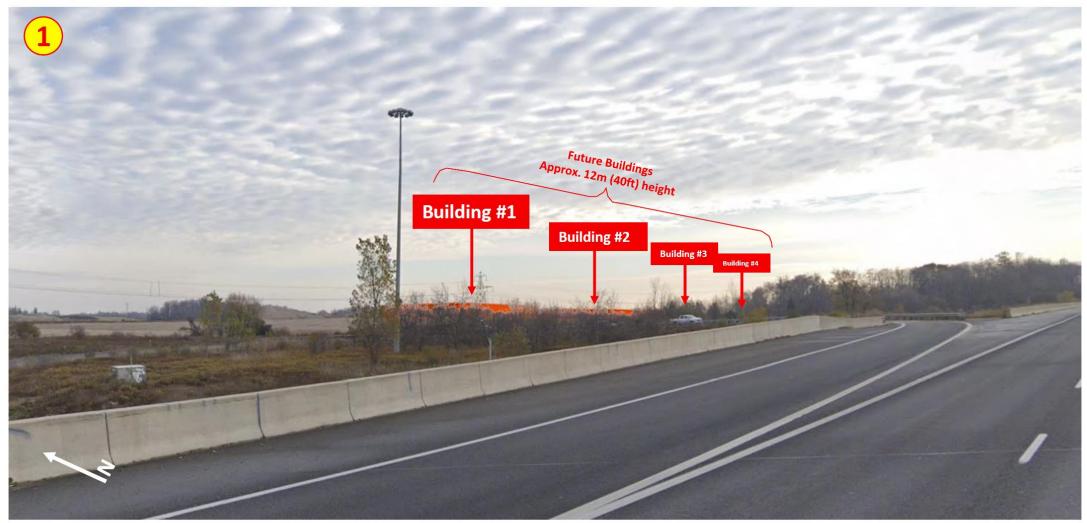

Slide 1 of 7

<u>View 1:</u> View from Highway 8 access ramp facing north east towards subject property. Located approximately 480m from the side lot line of the subject property. Image taken from the westbound lanes heading away from the subject property.

Note: When leaves are present during spring/summer/fall periods, vegetation provides more screening than depicted in this image