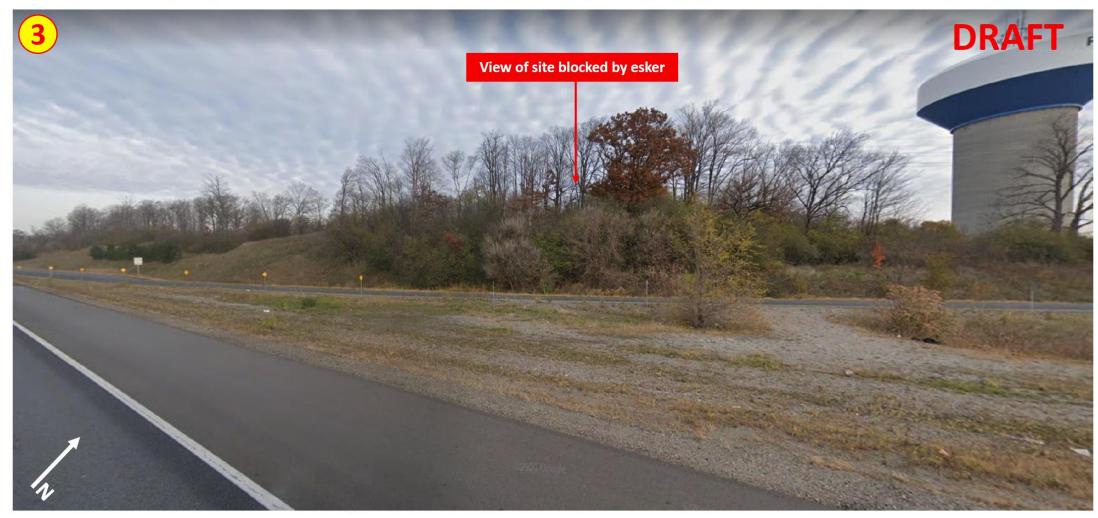

<u>View 3:</u> View from Highway 8, westbound lanes facing north west towards subject property, approximately 500m from the rear property line.

Slide 4 of 7

View 4: View from Maple Grove Road, facing west, approximately 570m from the side lot line of the subject property.