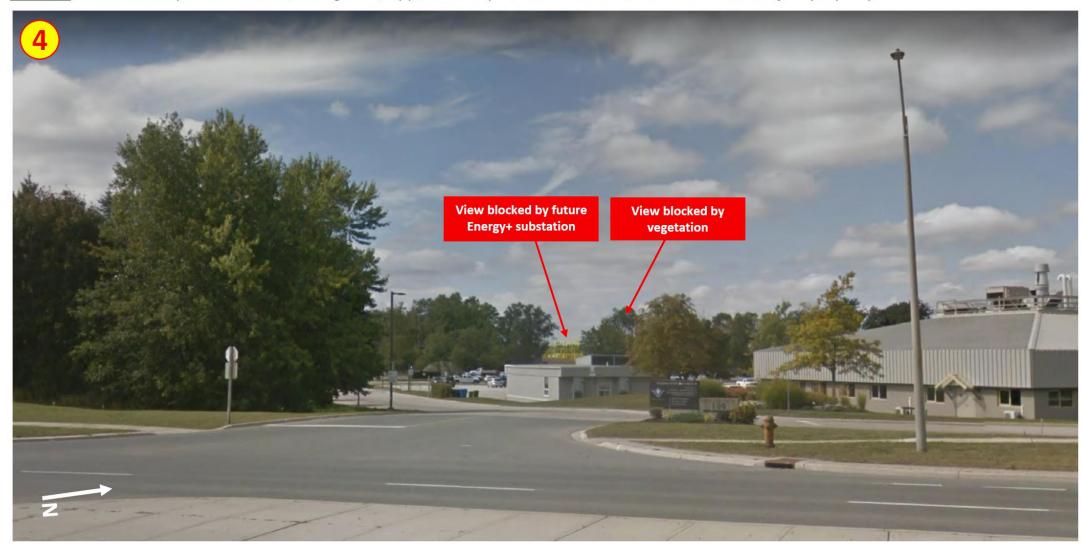

Slide 5 of 7

<u>View 5:</u> View from King Street East, facing East towards subject property, approximately 580m away from side lot line of the subject property.