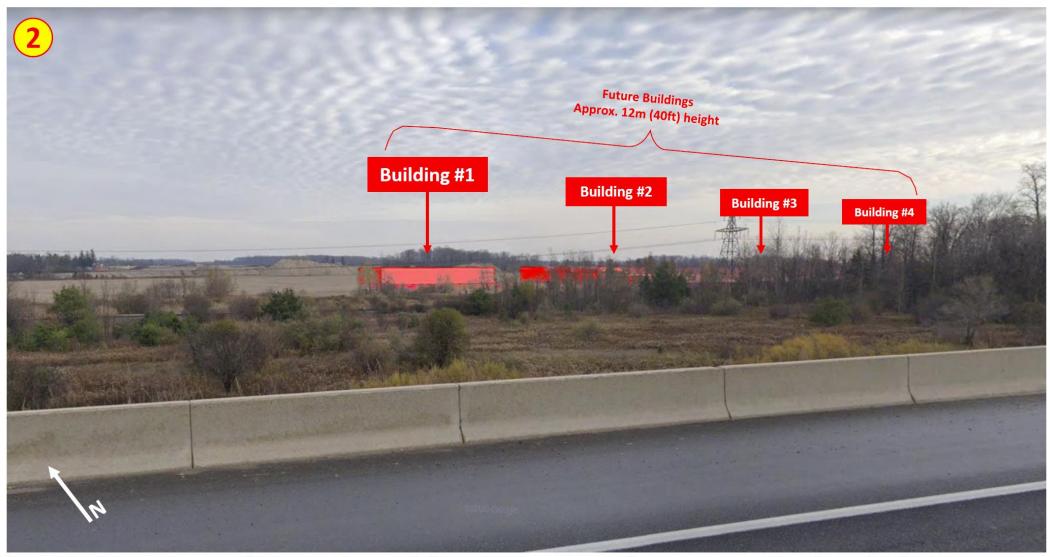

## Slide 2 of 7

<u>View 2:</u> View from Highway 8 westbound lanes facing north east towards subject property, approximately 270m from the rear property line.

Note: When leaves are present during spring/summer/fall periods, vegetation provides more screening than depicted in this image