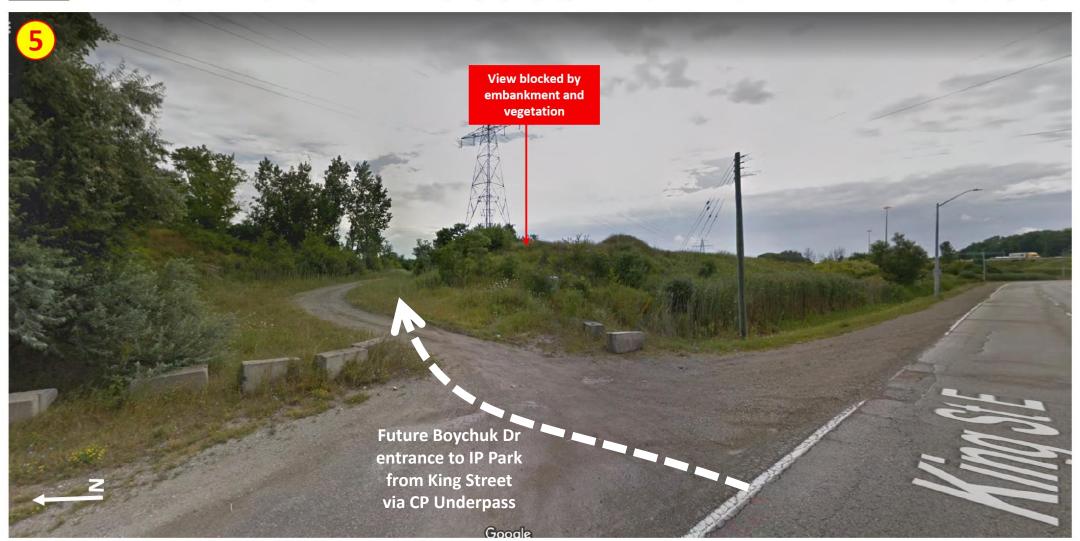

Slide 5 of 7

<u>View 5:</u> View from King Street East, facing East towards subject property, approximately 580m away from side lot line of the subject property.