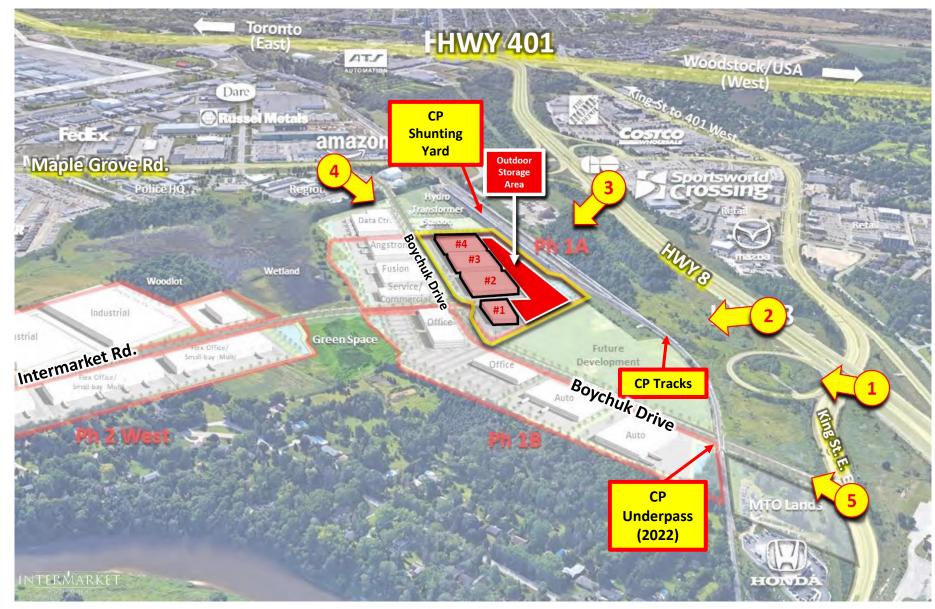

Slide 1 of 7

<u>View 1:</u> View from Highway 8 access ramp facing north east towards subject property. Located approximately 480m from the side lot line of the subject property. Image taken from the westbound lanes heading away from the subject property.

## Slide 2 of 7

<u>View 2:</u> View from Highway 8 westbound lanes facing north east towards subject property, approximately 270m from the rear property line.

Note: When leaves are present during spring/summer/fall periods, vegetation provides more screening than depicted in this image

<u>View 3:</u> View from Highway 8, westbound lanes facing north west towards subject property, approximately 500m from the rear property line.

Slide 4 of 7

View 4: View from Maple Grove Road, facing west, approximately 570m from the side lot line of the subject property.

Slide 5 of 7

<u>View 5:</u> View from King Street East, facing East towards subject property, approximately 580m away from side lot line of the subject property.