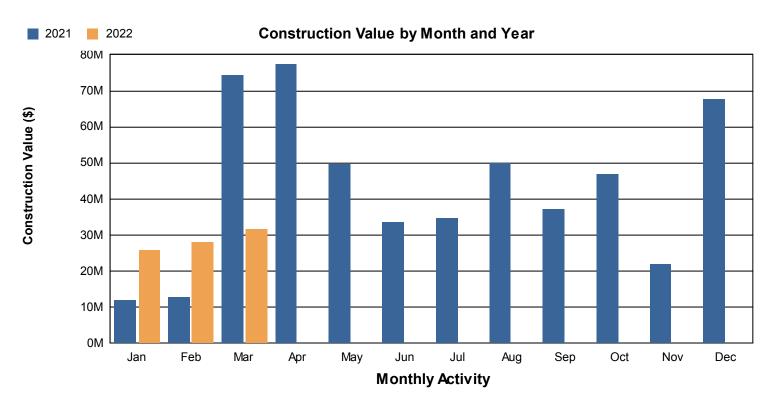

# **Building Permits Statistics March 2022**

COMMUNITY DEVELOPMENT

50 Dickson Street, P.O. Box

Cambridge ON N1R 5W8 Tel: (519) 623-1340

### 362 Permits Issued Year to Date Total Construction Value of \$85,707,660



### March 2022 - 102 Units Started





## Building Permits Statistics March 2022

COMMUNITY DEVELOPMENT

50 Dickson Street, P.O. Box

Cambridge ON N1R 5W8 Tel: (519) 623-1340

### PERMITS ISSUED JANUARY TO MARCH 2022 2021 Classification Description Permit Value Units Permit Value Units 10.997.968 Residential **New House** 32 32 26 10.899.020 26 87 18,706,078 93 138 33,163,854.69 123 **New Townhouse** Low Rise, New-Add-Alt 0 0 200,000 0 High Rise, New-Add-Alt 3 15,120,000 80 2 203,900 0 72 8 6,753,596 24 4,186,234 House - Alteration \* 105 0 316,300 0 15 200,514 Deck/Porch 13 0 Accessory Structure 1,338,760 158,059 10 1 7 Foundation Only 0 0 0 0 157 Total 250 53,232,702 230 261 49,011,581 2,174,000 4 0 4 0 1,570,000 **Assembly** Alteration New/Addition 2 2.195.427 0 1 288,000 0 0 School