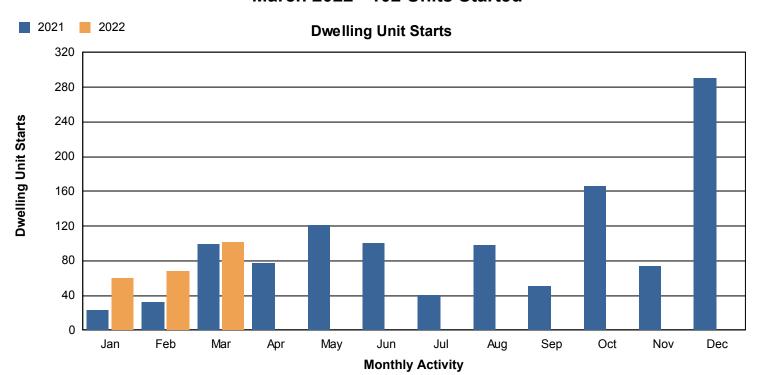

# **Building Permits Statistics March 2022**

COMMUNITY DEVELOPMENT

50 Dickson Street, P.O. Box

Cambridge ON N1R 5W8 Tel: (519) 623-1340

### 362 Permits Issued Year to Date Total Construction Value of \$85,707,660



### March 2022 - 102 Units Started





## Building Permits Statistics March 2022

COMMUNITY DEVELOPMENT

50 Dickson Street, P.O. Box

Cambridge ON N1R 5W8 Tel: (519) 623-1340

### PERMITS ISSUED JANUARY TO MARCH 2022 2021 Classification Description Permit Value Units Permit Value Units 10.997.968 Residential **New House** 32 32 26 10.899.020 26 87 18,706,078 93 138 33,163,854.69 123 **New Townhouse** Low Rise, New-Add-Alt 0 0 200,000 0 High Rise, New-Add-Alt 3 15,120,000 80 2 203,900 0 72 8 6,753,596 24 4,186,234 House - Alteration \* 105 0 316,300 0 15 200,514 Deck/Porch 13 0 Accessory Structure 1,338,760 158,059 10 1 7 Foundation Only 0 0 0 0 157 Total 250 53,232,702 230 261 49,011,581 2,174,000 4 0 4 0 1,570,000 **Assembly** Alteration New/Addition 2 2.195.427 0 1 288,000 0 0 School Portable 0 0 0 150,000 0 Institutional