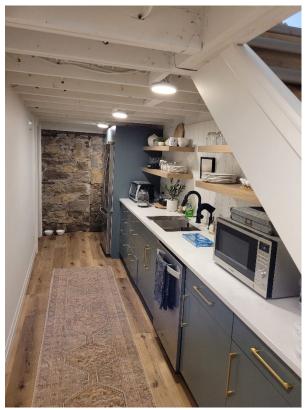

## CPIG 01/21 & CBRRIG 01/21 – 27 Queen Street East

After

Before

After

Before

After

| Total Project Cost                  | \$467,800 |
|-------------------------------------|-----------|
|                                     |           |
| Total Grant Available CPIG          | \$25,000  |
| Eligible Expenses CPIG              | \$47,640  |
| Grant Amount CPIG                   | \$23,820  |
| Remaining Funding Amount CPIG       | \$1,180   |
|                                     |           |
| Total Grant Available CBRRIG        | \$100,000 |
| Eligible Commercial Expenses CBRRIG | \$420,160 |
| Commercial Grant Amount CBRRIG      | \$100,000 |
| Remaining Commercial Funding CBRRIG | \$0       |
|                                     |           |
| Total Grant Funding                 | \$123,820 |