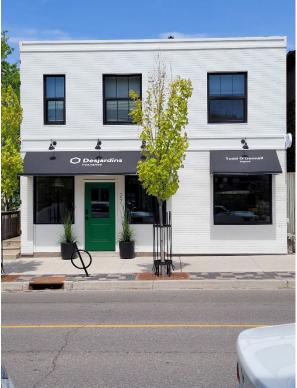

## CPIG 01/21 & CBRRIG 01/21 – 27 Queen Street East

After

Before

After

Before

After

| Total Project Cost                  | \$467,800 |
|-------------------------------------|-----------|
|                                     |           |
| Total Grant Available CPIG          | \$25,000  |
| Eligible Expenses CPIG              | \$47,640  |
| Grant Amount CPIG                   | \$23,820  |
| Remaining Funding Amount CPIG       | \$1,180   |
|                                     |           |
| Total Grant Available CBRRIG        | \$100,000 |
| Eligible Commercial Expenses CBRRIG | \$420,160 |
| Commercial Grant Amount CBRRIG      | \$100,000 |
| Remaining Commercial Funding CBRRIG | \$0       |
|                                     |           |
| Total Grant Funding                 | \$123,820 |