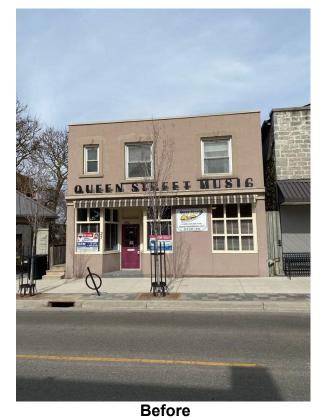

## CPIG 01/21 & CBRRIG 01/21 – 27 Queen Street East

After

Before

After

Before

After

| Total Project Cost                  | \$467,800 |
|-------------------------------------|-----------|
|                                     |           |
| Total Grant Available CPIG          | \$25,000  |
| Eligible Expenses CPIG              | \$47,640  |
| Grant Amount CPIG                   | \$23,820  |
| Remaining Funding Amount CPIG       | \$1,180   |
|                                     |           |
| Total Grant Available CBRRIG        | \$100,000 |
| Eligible Commercial Expenses CBRRIG | \$420,160 |
| Commercial Grant Amount CBRRIG      | \$100,000 |
| Remaining Commercial Funding CBRRIG | \$0       |
|                                     |           |
| Total Grant Funding                 | \$123,820 |