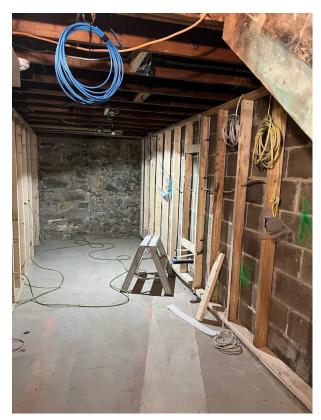

## CPIG 01/21 & CBRRIG 01/21 – 27 Queen Street East

After

Before

After

Before

After

| Total Project Cost                  | \$467,800 |
|-------------------------------------|-----------|
|                                     |           |
| Total Grant Available CPIG          | \$25,000  |
| Eligible Expenses CPIG              | \$47,640  |
| Grant Amount CPIG                   | \$23,820  |
| Remaining Funding Amount CPIG       | \$1,180   |
|                                     |           |
| Total Grant Available CBRRIG        | \$100,000 |
| Eligible Commercial Expenses CBRRIG | \$420,160 |
| Commercial Grant Amount CBRRIG      | \$100,000 |
| Remaining Commercial Funding CBRRIG | \$0       |
|                                     |           |
| Total Grant Funding                 | \$123,820 |