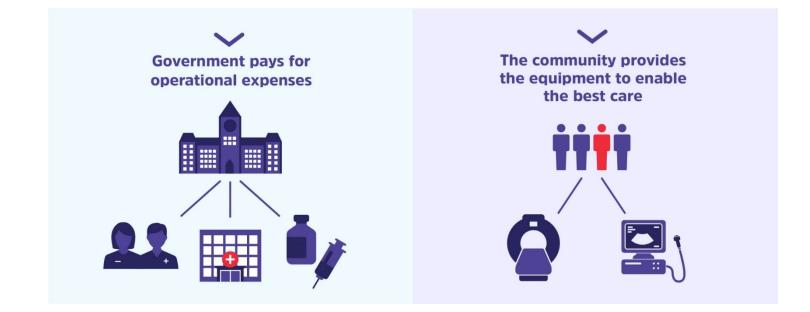

# **Support from the City of Cambridge Benefits Everyone**

Every investment places tools and equipment into talented caring hands at CMH. Your donation helps keep care close to home, for local families as our Hospital continues to expand services.

Today, we are asking for continued support in our request for an investment in the health and wellbeing of our community and our residents.

Specifically, we are requesting a 1% annual budget allocation for Cambridge Memorial Hospital.