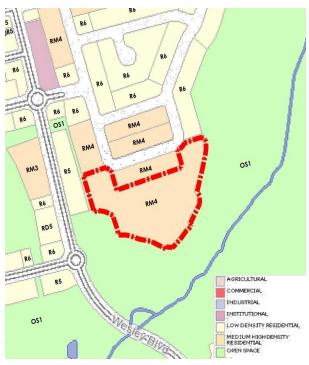

#### **Official Plan Amendment**

• Proposes to increase the maximum permitted residential density of 40 units per hectare as per the 'Low/Medium Density Residential' designation (Policy 8.4.6.3 a) to 87 units per hectare to allow mixed terrace dwellings as an additional use.

#### **Zoning By-law Amendment**

- The existing site-specific provisions for the Block are proposed to be amended to add regulations specific to the mixed terrace dwellings as follows:
  - 1. Amend the maximum permitted density from 40 uph to 87 uph;
  - 2. Amend the maximum permitted height to 4-storeys for mixed terrace dwellings; and,
  - 3. Amend the minimum common amenity area.