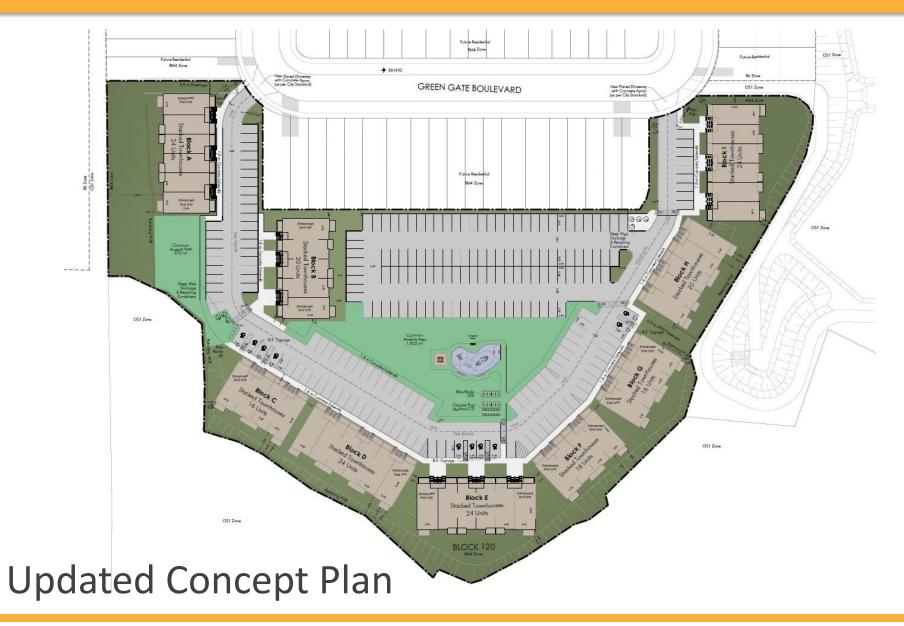

#### **Zoning By-law Amendment**

- The existing site-specific provisions for the Block are proposed to be amended to add regulations specific to the mixed terrace dwellings as follows:
  - 1. Amend the maximum permitted density from 40 uph to 87 uph;
  - 2. Amend the maximum permitted height to 4-storeys for mixed terrace dwellings; and,
  - 3. Amend the minimum common amenity area.

## Supporting Documents Submitted

- Concept Plan
- Planning Justification Report
- Draft Official Plan Amendment
- Draft Zoning By-law Amendment
- Stormwater Management Brief
- Functional Servicing Brief
- Risk Management Plan