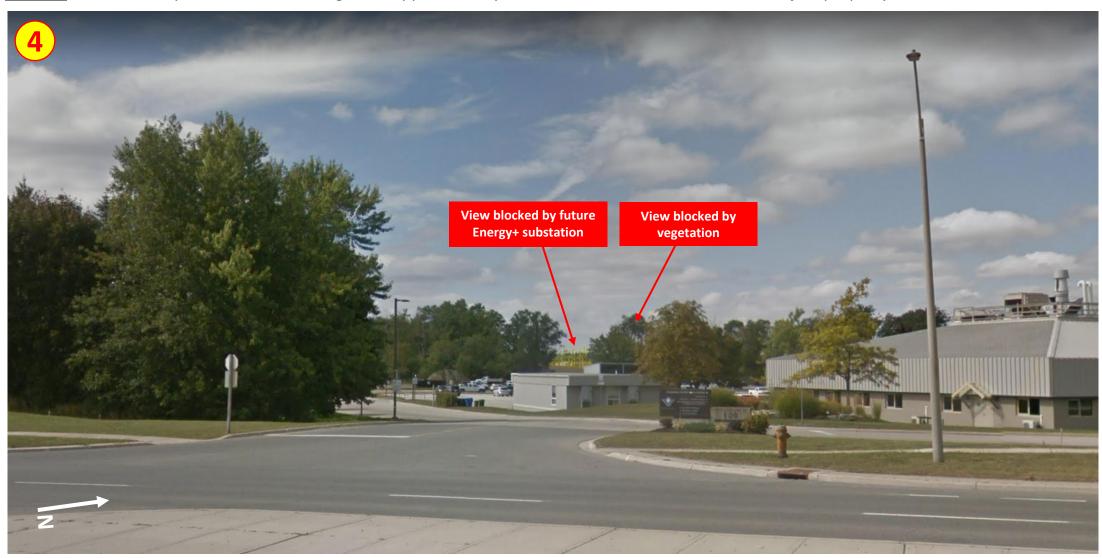

View 4: View from Maple Grove Road, facing west, approximately 570m from the side lot line of the subject property.

View 5: View from King Street East, facing East towards subject property, approximately 620m away from side lot line of the subject property.