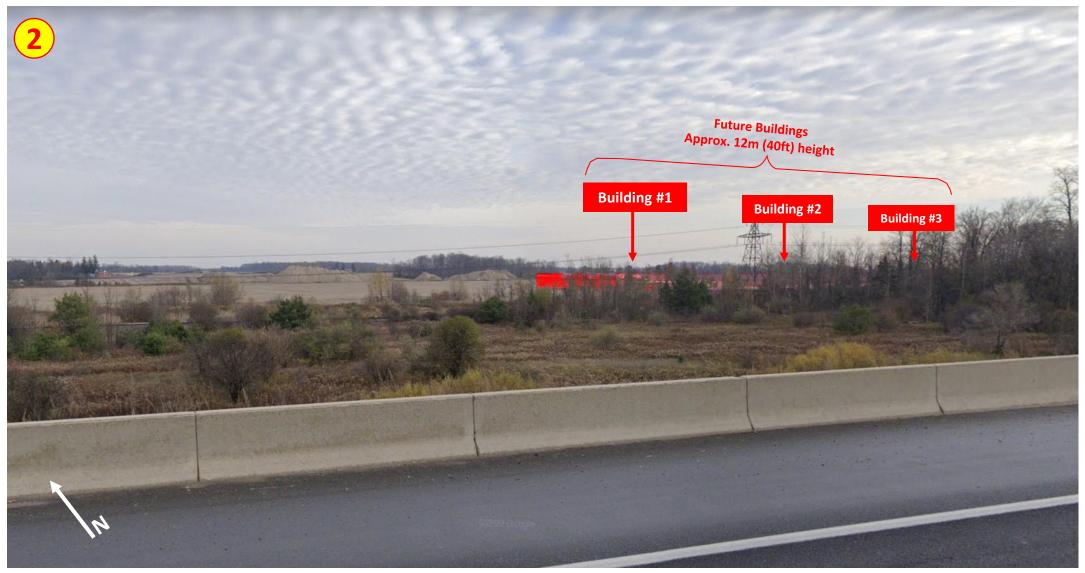

Note: When leaves are present during spring/summer/fall periods, vegetation provides more screening than depicted in this image

**<u>View 3:</u>** View from Highway 8, westbound lanes facing north west towards subject property, approximately 560m from the rear property line.

View 4: View from Maple Grove Road, facing west, approximately 570m from the side lot line of the subject property.

View 5: View from King Street East, facing East towards subject property, approximately 620m away from side lot line of the subject property.