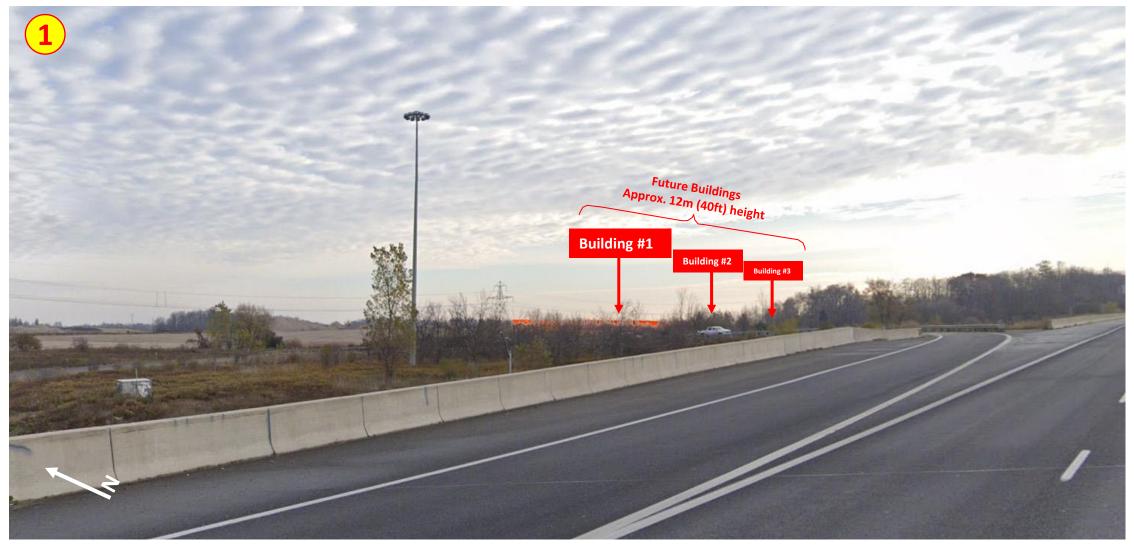

Note: When leaves are present during spring/summer/fall periods, vegetation provides more screening than depicted in this image

<u>View 2:</u> View from Highway 8 westbound lanes facing north east towards subject property, approximately 270m from the rear property line.

Note: When leaves are present during spring/summer/fall periods, vegetation provides more screening than depicted in this image

**<u>View 3:</u>** View from Highway 8, westbound lanes facing north west towards subject property, approximately 560m from the rear property line.