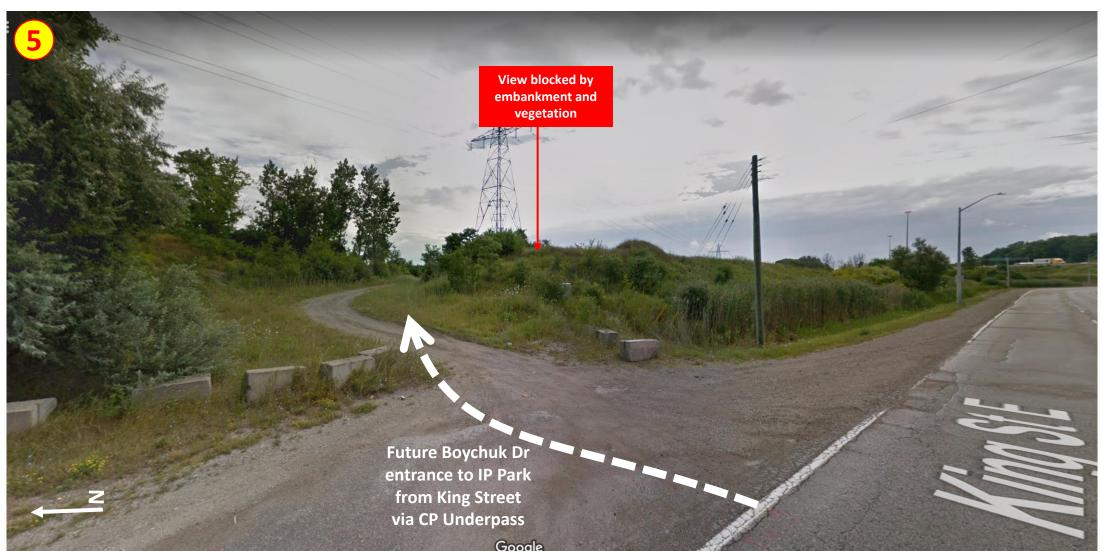

View 4: View from Maple Grove Road, facing west, approximately 570m from the side lot line of the subject property.

View 5: View from King Street East, facing East towards subject property, approximately 620m away from side lot line of the subject property.