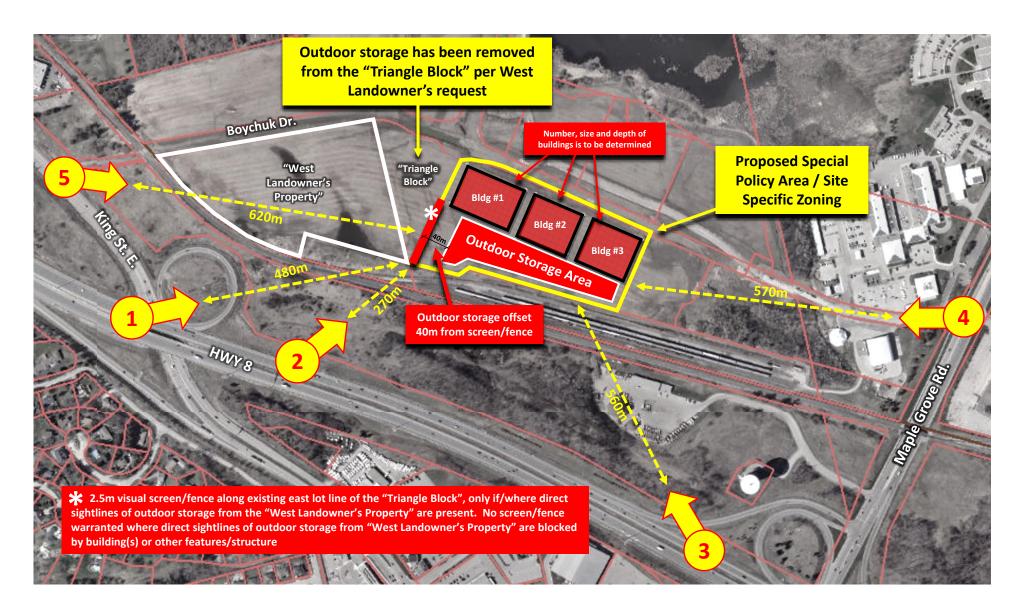

## Views of IP Park Phase 1 South from HWY 8

Nov 23, 2021

**View 1:** View from Highway 8 access ramp facing north east towards subject property. Located approximately 480m from the side lot line of the subject property. Image taken from the westbound lanes heading away from the subject property.

Note: When leaves are present during spring/summer/fall periods, vegetation provides more screening than depicted in this image

<u>View 2:</u> View from Highway 8 westbound lanes facing north east towards subject property, approximately 270m from the rear property line.