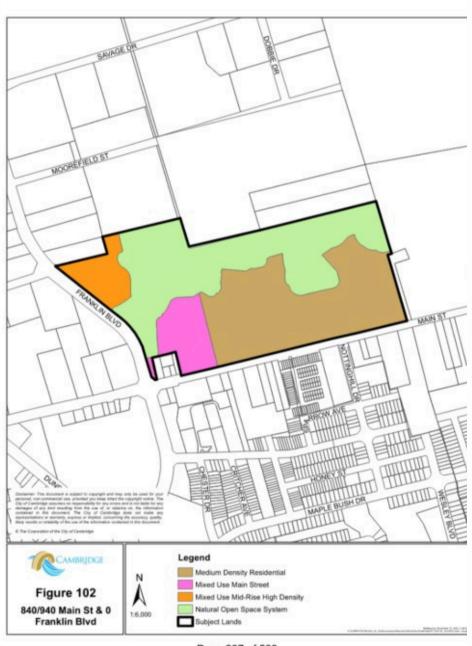

ement        | 14       | 3   | 3   | 9   | 8   | 1   | 2   | 2    | 2   | 2   | 6   | 3   | 55    | 3.0%    |
| VanMar Developments           | 5        | 15  | 24  | 5   | 0   | 0   | 0   | 0    | 0   | 0   | 0   | 1   | 50    | 2.8%    |
| Total (All 75 Builders)       | 77       | 103 | 224 | 258 | 235 | 68  | 69  | 119  | 152 | 211 | 212 | 78  | 1,806 |         |

Please Note: Sales in projects associated with more than one builder (ie: joint ventures) have been allocated in the full amount to each builder involved.



### MID-RISE CONDOMINIUMS

SALE PRICE FOR 900 SQUARE FEET: \$650,900

PRICE PER SQUARE FOOT: \$732.00





# URBAN STACKED TOWNHOMES

SALE PRICE FOR 900 SQUARE FEET: \$529,900

PRICE PER SQUARE FOOT: \$589.00





## OPTION TWO







## OPTION ONE

Amendment No. 65





Corporation of the City of Cambridge



Page 207 of 583