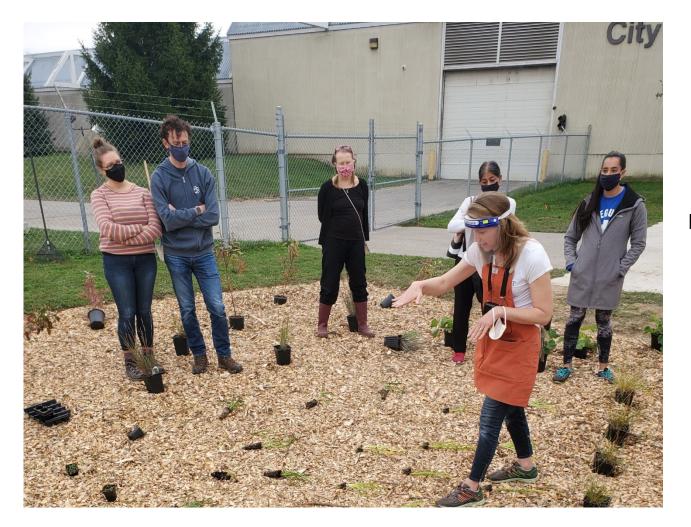

# **Healthy Yards & Neighbourhoods**

2,940
Bloom{in} Box Plants Sold

116
Trees planted

98 Shrubs Sold